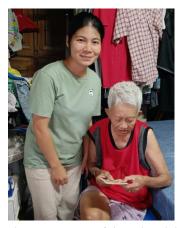

News from a foreign land: This month we would like you to meet a special lady. Her name is Guy and she is in her 70's. Guy started coming to church a couple of months ago. Guy's parents both died when she was a child. Guy grew up in a Catholic children's home. She has no family, just a close friend and they started coming to church together. Recently, Guy has not been feeling well. Guys friend came to church at the beginning of the month and told us that Guy was in the hospital. The next week her friend came back and told us that Guy would be coming home the next

day. Guy's friend told us that the doctor told them that Guy has lung cancer. So basically, they are sending Guy home to die, if God does not intervene. From the time Guy started coming to church, she never got saved. Guy came home on Monday; on Tuesday evening we went to visit her. Visibly Guy had changed since we had seen her last. We talked with her and cared for her. We asked Guy if she would like anything special and she said no. Then we talked to Guy about her soul and Jesus. We gave her the gospel very carefully. Then at the end Guy bowed her head and asked Jesus to forgive her of her sins. Glory to God in the Highest!!! Please pray for Guy. Thank you so much!